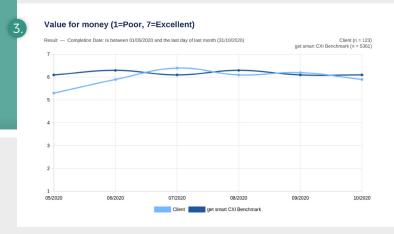

- Understand why customers choose your brand vs. your competition
- 2. Listen to what your customers view as product development opportunities
- Keep a watch on value for money perceptions, get your pricing right
- Learn where to focus your advertising spend