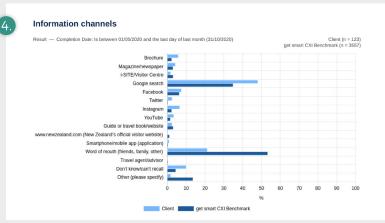

## **EXAMPLE OUTPUTS**

Deep dive insights about your customers - straight to your inbox every month.

There is no limit to the number of respondents, giving you the opportunity for a wealth of insight and trend analysis over time.