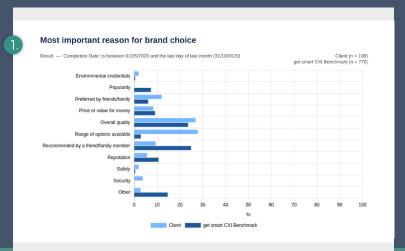

- Understand why customers choose your brand vs. your competition
- 2. Listen to what your customers view as product development opportunities
- Keep a watch on value for money perceptions, get your pricing right
- Learn where to focus your advertising spend